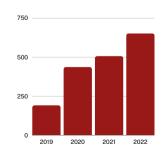

**2021:** 155 served

**2022:** 1,000 served

Backpack Distribution

**2020:** 100 served \*Covid; many children home-schoole

**2021:** 450 served

**2019:** 405 served

TOTAL: 1,430

**2022:** 475 served

College Scholarships

scholarships awarded since 2019

Meals Served over **500** 

meals and bags of groceries distributed

Grace's Closet Visitors

**TOTAL: 1,780** 

**2019:** 190 served **2020:** 435 served

**2020.** 433 Serveu

**2021:** 505 served

**2022:** 650 served

You don't know how much this is a blessing to me. This is one less thing I have to worry about.

Quote from a mom we helped with undergarments and supplies for her kids for back-to-school.